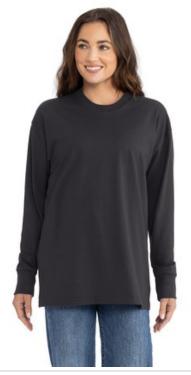

# Next Level Apparel<sup>®</sup> Heavyweight Long Sleeve Tee NL7211

- 6.8-ounce, 100% combed ring spun cotton, 16 singles
- 1x1 rib knit crew neck collar and cuffs
- Shoulder to shoulder taping
- Drop shoulder
- Tear-aw ay label
- Side seamed
- Oversized fit