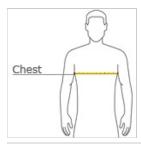

#### HOW TO MEASURE

## CHEST WIDTH

Measure under the arm and around the fullest part of the chest with arms  ${\sf dow}\, {\sf n}$ , keeping tape horizontal.

## SIZE CHART

|       | XS    | S     | М     | L     | XL    | 2XL   | 3XL       |
|-------|-------|-------|-------|-------|-------|-------|-----------|
| Chest | 33-35 | 35-38 | 38-41 | 43-44 | 45-48 | 48-52 | 53 1/2-56 |