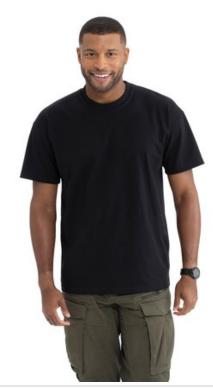

# Next Level Apparel® Heavyweight Tee NL7200

- 6.8-ounce, 100% combed ring spun cotton, 16 singles
- 90/10 cotton/recycled polyester, 16 singles (Heather Gray)
- 1x1 rib knit crew neck collar
- Shoulder to shoulder taping
- Drop shoulder
- Tear-aw ay label
- Side seamed
- Oversized fit