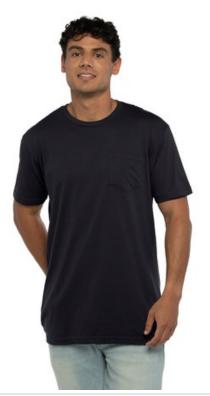

# Next Level Apparel<sup>®</sup> Cotton Pocket Tee NL3605

- 4.3-ounce, 100% combed ring spun cotton, 32 singles
- 1x1 rib knit crew neck collar
- Shoulder to shoulder taping
- Tear-aw ay label
- Side seamed