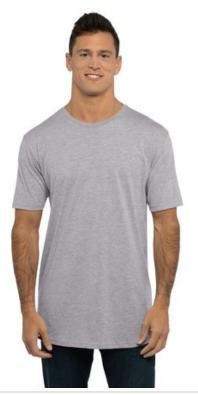

# Next Level Apparel<sup>®</sup> Cotton Long Body Tee NL3602

- 4.3-ounce, 100% combed ring spun cotton, 32 singles
- 90/10 cotton/polyester, 32 singles (Heather Gray)
- 1x1 rib knit crew neck collar
- Shoulder to shoulder taping
- Tear-aw ay label
- Side seamed
- Curved hem