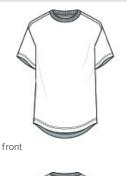

# Next Level Apparel<sup>®</sup> Cotton Long Body Tee NL3602

- 4.3-ounce, 100% combed ring spun cotton, 32 singles
- 90/10 cotton/polyester, 32 singles (Heather Gray)
- 1x1 rib knit crew neck collar
- Shoulder to shoulder taping
- Tear-aw ay label
- Side seamed
- Curved hem