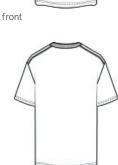

# Next Level Apparel<sup>®</sup> Soft Wash Cotton Tee NL3600SW

- 4.6-ounce, 100% combed ring spun cotton, 32 singles
- Faded w ashed look, each tee is unique

Tumble Dry Low. Do Not Iron Decoration.

- 1x1 rib knit crew neck collar
- Shoulder to shoulder taping
- Tear-aw ay label
- Side seamed

#### CHEST WIDTH

Measure under the arm and around the fullest part of the chest with arms dow n, keeping tape horizontal.