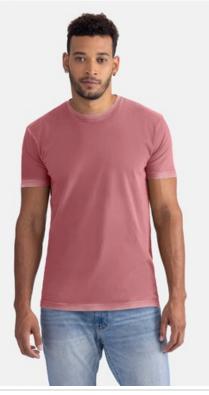

# Next Level Apparel<sup>®</sup> Soft Wash Cotton Tee NL3600SW

- 4.6-ounce, 100% combed ring spun cotton, 32 singles
- Faded w ashed look, each tee is unique

Tumble Dry Low. Do Not Iron Decoration.

- 1x1 rib knit crew neck collar
- Shoulder to shoulder taping
- Tear-aw ay label
- Side seamed