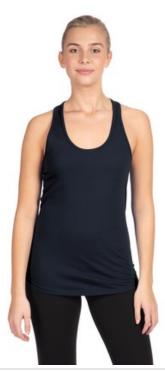

# Next Level Apparel<sup>®</sup> Women's Ideal Racerback Tank NL1533

- 4-ounce, 60/40 combed ring spun cotton/polyester, 30
- Scoop neck
- Double binding at neck and armholes
- Tear-aw ay label
- Side seamed
- Scalloped hem