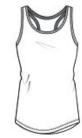

# Next Level Apparel<sup>®</sup> Women's Ideal Racerback Tank NL1533

- 4-ounce, 60/40 combed ring spun cotton/polyester, 30
- Scoop neck
- Double binding at neck and armholes
- Tear-aw ay label
- Side seamed
- Scalloped hem

#### **CARE INSTRUCTIONS**

Machine Wash Cold. Only Non-Chlorine Bleach When Needed. Tumble Dry Low. Do Not Iron Decoration.

front

back