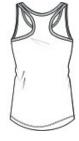

# Next Level Apparel<sup>®</sup> Women's Ideal Racerback Tank NL1533

- 4-ounce, 60/40 combed ring spun cotton/polyester, 30
- Scoop neck
- Double binding at neck and armholes
- Tear-aw ay label
- Side seamed
- Scalloped hem

#### **CARE INSTRUCTIONS**

Machine Wash Cold. Only Non-Chlorine Bleach When Needed. Tumble Dry Low. Do Not Iron Decoration.

front

back