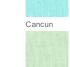

#### **COLOR INFORMATION**

### Please note: PMS code information is shown only when an exact match is available.

Roy al

Tahiti Blue

Turquoise

White