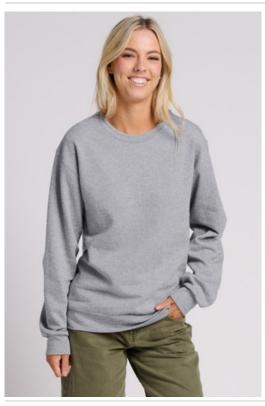

# Jerzees Ultimate <sup>™</sup> Unisex CVC Ring Spun Crewneck Sweatshirt IC48M

- 7.6-ounce, 60/40 CVC ring spun cotton/polyester fleece
- Made with sustainably sourced USA-grown cotton
- Moisture-wicking
- Wrinkle-release
- High stitch density for smooth printing surface
- Double-needle coverstitching on neck, armholes and hem
- 1x1 rib knit collar, cuffs and hem
- Tear-aw ay label