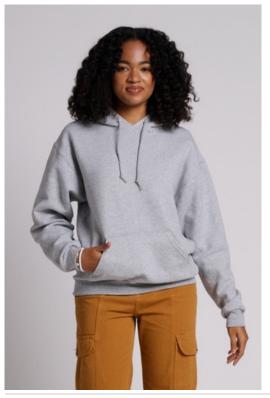

## Jerzees Rugged<sup>™</sup> Unisex Hooded Sweatshirt H12M

- 12-ounce, 69/31 cotton/polyester, 3-end fleece
- 65/35 cotton/polyester (Athletic Heather)
- 100% cotton face
- Made with sustainably sourced USA-grow n cotton
- Durable, pill-resistant
- Double-needle coverstitching on neck, armholes and hem
- Tw o-ply hood with grommets
- Dyed-to-match tipped and knotted draw cords
- 1x1 rib knit cuffs and hem
- Front pouch pocket
- Tear-aw ay label