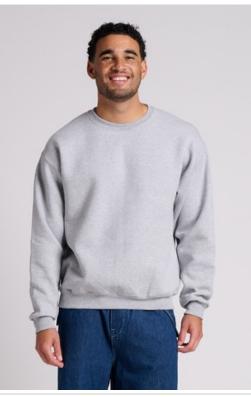

## Jerzees Rugged<sup>™</sup> Unisex Crewneck Sweatshirt C12M

- 12-ounce, 69/31 cotton/polyester, 3-end fleece
- 65/35 cotton/polyester (Athletic Heather)
- 100% cotton face
- Made with sustainably sourced USA-grow n cotton
- Durable, pill-resistant
- Double-needle coverstitching on neck, armholes and hem
- 1x1 rib knit neck, cuffs and hem
- Tear-aw ay label