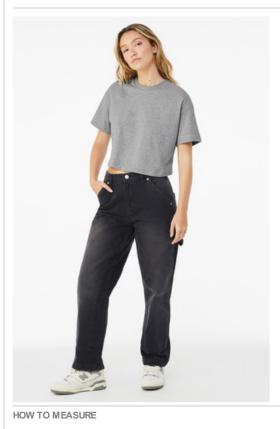

# BELLA+CANVAS® Women's Jersey Crop Tee BC6482

- Relaxed fit
- Oversized sleeve
- Finished hem and neck binding
- Tear-aw ay label
- 4.2-ounce, 100% Airlume combed and ring spun cotton, 32 singles
- Athletic Heather: 90/10 Airlume combed and ring spun cotton/polyester