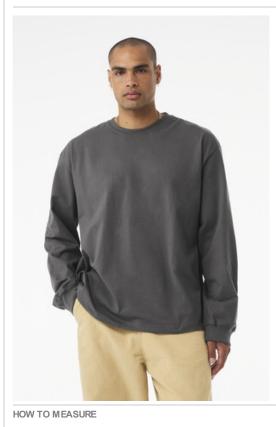

# BELLA+CANVAS® Unisex 7.5-Ounce Heavyweight Long Sleeve Tee BC4651

- Boxy relaxed fit
- Double-stitched 7/8 neck
- Drop shoulder
- Ribbed cuff
- Side seamed
- Tear-aw ay label
- 7.5-ounce, 100% cotton
- Athletic Heather: 90/10 Airlume combed and ring spun cotton/polyester