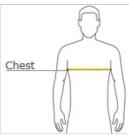

#### CHEST WIDTH

Measure under the arm and around the fullest part of the chest with arms  $\mbox{dow}\, \mbox{n}$ , keeping tape horizontal.

#### SIZE CHART

|       | XS    | S     | М     | L     | XL    | 2XL   | 3XL   | 4XL   |
|-------|-------|-------|-------|-------|-------|-------|-------|-------|
| Chest | 31-34 | 34-37 | 38-41 | 42-45 | 46-49 | 50-53 | 54-57 | 58-61 |