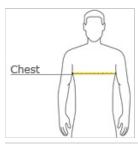

#### HOW TO MEASURE

#### CHEST WIDTH

Measure under the arm and around the fullest part of the chest with arms down, keeping tape horizontal.

#### SIZE CHART

|       | XS    | S     | М     | L     | XL    | 2XL   | 3XL   | 4XL   |
|-------|-------|-------|-------|-------|-------|-------|-------|-------|
| Chest | 31-34 | 34-37 | 38-41 | 42-45 | 46-49 | 50-53 | 54-57 | 58-61 |