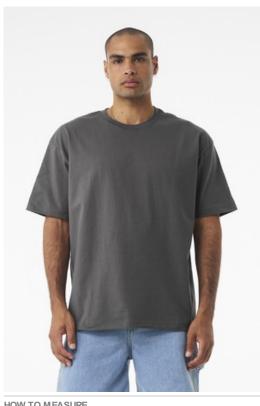

# BELLA+CANVAS® Unisex 7.5-Ounce Heavyweight Tee BC4610

- Boxy relaxed fit
- Double-stitched 7/8 neck
- Drop shoulder
- Side seamed
- Tear-aw ay label
- 7.5-ounce, 100% cotton
- Athletic Heather: 90/10 Airlume combed and ring spun cotton/polyester