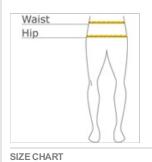

#### HOW TO MEASURE

WAIST Measure around the smallest part of the natural w aist.

### HIPS

With feet together, measure around the fullest part of hips, keep tape horizontal.

#### SIZE OF AIL

|       | S     | М     | L     | XL    | 2XL   |
|-------|-------|-------|-------|-------|-------|
| Size  | 2-6   | 6-8   | 10-12 | 14-16 | 18-20 |
| Waist | 27-29 | 29-31 | 31-33 | 33-35 | 35-37 |