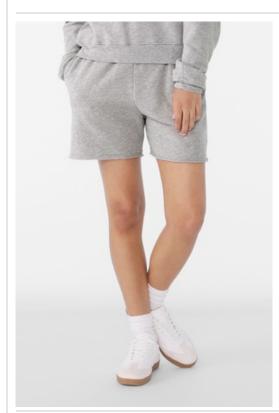

# BELLA+CANVAS<sup>®</sup> Women's Cutoff Sweatshort BC3787

- Relaxed fit with a longer length
- Side seamed
- Side pockets
- Raw edge hem
- Tear-aw ay label
- 8-ounce, 52/48 Airlume combed and ring spun cotton/polyester fleece, 32 singles