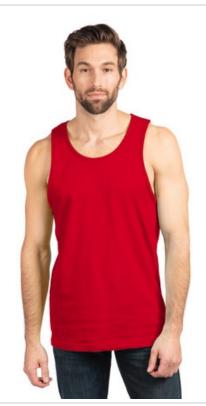

# Next Level Apparel<sup>®</sup> Cotton Muscle Tank NL3633

- 4.3-ounce, 100% combed ring spun cotton, 32 singles
- 90/10 cotton/polyester, 32 singles (Heather Gray)
- Double binding at neck and armholes
- Tear-aw ay label
- Side seamed