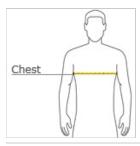

#### HOW TO MEASURE

## CHEST WIDTH

Measure under the arm and around the fullest part of the chest with arms down, keeping tape horizontal.

## SIZE CHART

|       | XS    | S     | M     | L     | XL    | 2XL   |
|-------|-------|-------|-------|-------|-------|-------|
| Chest | 33-35 | 35-38 | 38-41 | 43-44 | 45-48 | 48-52 |