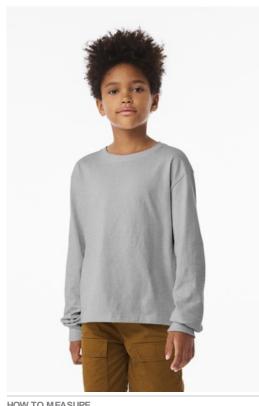

# BELLA+CANVAS® Youth 6-Ounce Heavyweight Long Sleeve Tee BC3511Y

- Boxy relaxed fit
- Double-stitched neck
- Semi-drop shoulder
- Side seamed
- Tear-aw ay label
- 6-ounce, 100% Airlume combed and ring spun cotton, 20
- Athletic Heather: 90/10 Airlume combed and ring spun cotton/polyester