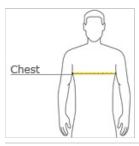

#### HOW TO MEASURE

#### CHEST WIDTH

Measure under the arm and around the fullest part of the chest with arms down, keeping tape horizontal.