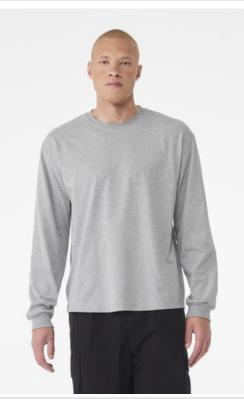

## BELLA+CANVAS<sup>®</sup> Unisex 6-Ounce Heavyweight Long Sleeve Tee BC3511

- Boxy relaxed fit
- Drop shoulder
- Side seamed
- Tear-aw ay label
- 6-ounce, 100% Airlume combed and ring spun cotton, 20 singles
- Athletic Heather: 90/10 Airlume combed and ring spun
  cotton/polyester