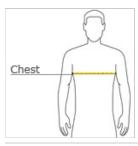

#### HOW TO MEASURE

#### CHEST WIDTH

Measure under the arm and around the fullest part of the chest with arms down, keeping tape horizontal.

#### SIZE CHART

|       | s     | М     | L     |
|-------|-------|-------|-------|
| Size  | 6-8   | 10-12 | 14-16 |
| Chest | 28-30 | 30-32 | 32-34 |