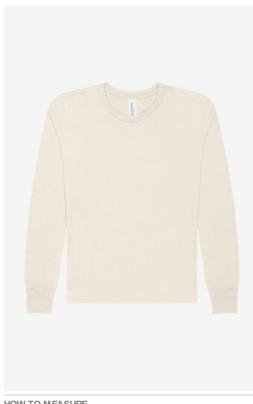

# BELLA+CANVAS® Youth Jersey Long Sleeve Tee BC3501Y

- Retail fit
- Crew neck
- Side seamed
- Ribbed cuff
- Tear-aw ay label
- 4.2-ounce, 100% Airlume combed and ring spun cotton, 32 singles