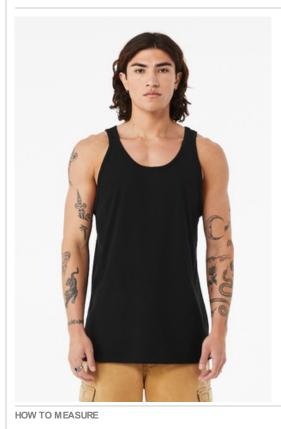

# **BELLA+CANVAS<sup>®</sup> Unisex Heather CVC Tank BC3480CVC**

- Modern fit
- Side seamed
- Tear-aw ay label
- 4.2-ounce, 52/48 Airlume combed and ring spun cotton/polyester, 32 singles
- Athletic Heather and Black Heather: 90/10 Airlume combed and ring spun cotton/polyester