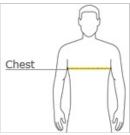

#### CHEST WIDTH

Measure under the arm and around the fullest part of the chest with arms  ${\sf dow}\,{\sf n},$  keeping tape horizontal.

#### SIZE CHART

|       | XS    | S     | M     | L     | XL    | 2XL   |
|-------|-------|-------|-------|-------|-------|-------|
| Chest | 31-34 | 34-37 | 38-41 | 42-45 | 46-49 | 50-53 |