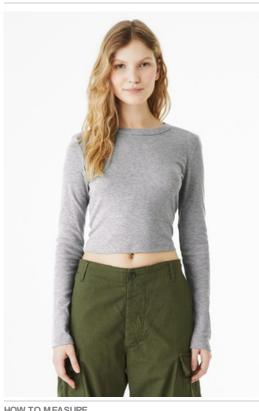

# BELLA+CANVAS<sup>®</sup> Women's Micro Rib Long Sleeve Baby Tee BC1501

- Stretch fit
- Crew neck binding
- 1x1 micro rib
- Side seamed
- Mid-length
- Tear-aw ay label
- 5.4-ounce, 52/48 Airlume combed and ring spun cotton/polyester, 32 singles
- Athletic Heather: 90/10 Airlume combed and ring spun cotton/polyester