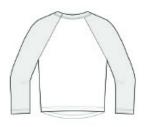

# BELLA+CANVAS<sup>®</sup> Women's Micro Rib 3/4 Raglan Baby Tee BC1200

- Crew neck binding
- 3/4-sleeve
- 1x1 micro rib
- Side seamed
- Mid-length
- Tear-aw ay label
- 5.4-ounce, 52/48 Airlume combed and ring spun
- cotton/polyester, 32 singles
- Athletic Heather/Black: 90/10 Airlume combed and ring spun cotton/polyester