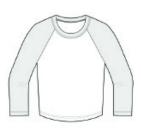

# BELLA+CANVAS<sup>®</sup> Women's Micro Rib 3/4 Raglan Baby Tee BC1200

- Crew neck binding
- 3/4-sleeve
- 1x1 micro rib
- Side seamed
- Mid-length
- Tear-aw ay label
- 5.4-ounce, 52/48 Airlume combed and ring spun
- cotton/polyester, 32 singles
- Athletic Heather/Black: 90/10 Airlume combed and ring spun cotton/polyester