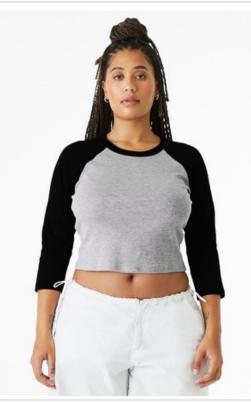

# BELLA+CANVAS<sup>®</sup> Women's Micro Rib 3/4 Raglan Baby Tee BC1200

- Crew neck binding
- 3/4-sleeve
- 1x1 micro rib
- Side seamed
- Mid-length
- Tear-aw ay label
- 5.4-ounce, 52/48 Airlume combed and ring spun
- cotton/polyester, 32 singles
- Athletic Heather/Black: 90/10 Airlume combed and ring spun cotton/polyester