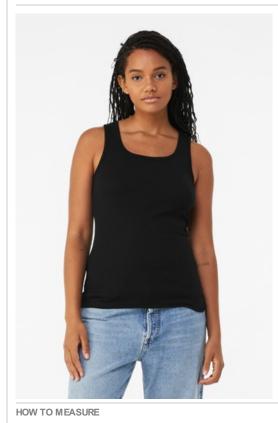

# BELLA+CANVAS® Women's Baby Rib Tank BC1080

- Slim fit
- 1x1 micro rib
- Side seamed
- Tear-aw ay label
- 5.8-ounce, 100% Airlume combed and ring spun cotton, 32 singles

## **COLOR INFORMATION**

Please note: PMS code information is shown only when an exact match is available.

Black