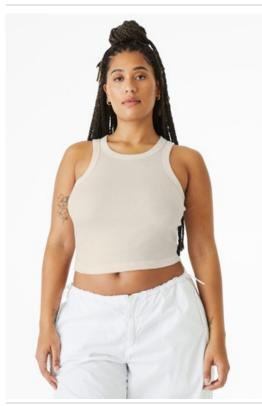

## BELLA+CANVAS<sup>®</sup> Women's Micro Rib Racer Tank BC1019

- High neck
- Racerback
- 1x1 micro rib
- Side seamed
- Mid-length
- Tear-aw ay label
- 5.4-ounce, 52/48 Airlume combed and ring spun cotton/polyester, 32 singles
- Athletic Heather: 90/10 Airlume combed and ring spun
  cotton/polyester