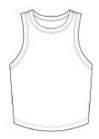

## BELLA+CANVAS<sup>®</sup> Women's Micro Rib Racer Tank BC1019

- High neck
- Racerback
- 1x1 micro rib
- Side seamed
- Mid-length
- Tear-aw ay label
- 5.4-ounce, 52/48 Airlume combed and ring spun cotton/polyester, 32 singles
- Athletic Heather: 90/10 Airlume combed and ring spun
  cotton/polyester

## CARE INSTRUCTIONS

Machine Wash Warm. Inside Out. With Like Colors. Only Non-Chlorine Bleach. Tumble Dry Low. Medium Iron. Do Not Iron Decorate. Do Not Dry Clean.

front

back

HOW TO MEASURE