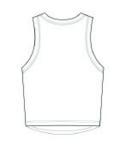

## BELLA+CANVAS<sup>®</sup> Women's Micro Rib Racer Tank BC1019

- High neck
- Racerback
- 1x1 micro rib
- Side seamed
- Mid-length
- Tear-aw ay label
- 5.4-ounce, 52/48 Airlume combed and ring spun cotton/polyester, 32 singles
- Athletic Heather: 90/10 Airlume combed and ring spun
  cotton/polyester

## CARE INSTRUCTIONS

Machine Wash Warm. Inside Out. With Like Colors. Only Non-Chlorine Bleach. Tumble Dry Low. Medium Iron. Do Not Iron Decorate. Do Not Dry Clean.

front

back

HOW TO MEASURE