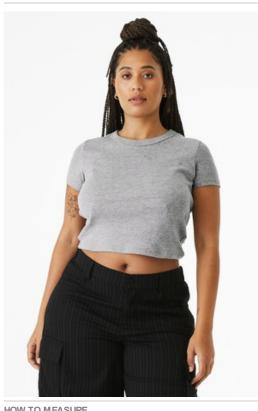

# BELLA+CANVAS<sup>®</sup> Women's Micro Rib Baby Tee BC1010

- Stretch fit
- Crew neck binding
- Set-in cap sleeve
- 1x1 micro rib
- Side seamed
- Mid-length
- Tear-aw ay label
- 5.4-ounce, 52/48 Airlume combed and ring spun cotton/polyester, 32 singles
- Athletic Heather: 90/10 Airlume combed and ring spun cotton/polyester