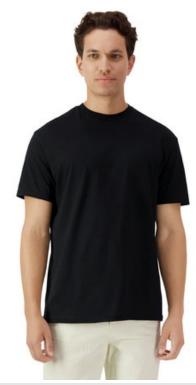

# Gildan<sup>®</sup> Light Cotton Tee 3000

- 4.45-ounce, 100% US cotton
- Narrow width, rib collar
- Taped neck and shoulders
- Modern classic fit, seamless body
- Recycled, high-performing black tear-aw ay label