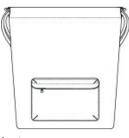

## Port Authority<sup>®</sup> Diamond Pocket Cinch BG637

- 150D matte diamond polyester
- Dyed-to-match draw cord closure
- Adjustable dyed-to-match web straps
- Front zippered pocket
- Dyed-to-match hardware
- Bottom base helps cinch remain upright when placed on

## the ground

• Dimensions: 18"h x 13.75"w x 6.5"d

• Capacity: 1,324.5 cu. in./22 L

Weight: 0.4 lbs./0.18 kg

Note: Bags not intended for use by children 12 and under.

front

back