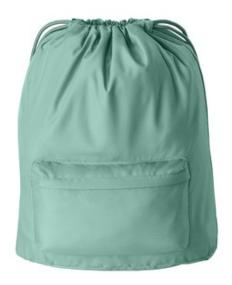

## Port Authority<sup>®</sup> Diamond Pocket Cinch BG637

- 150D matte diamond polyester
- Dyed-to-match draw cord closure
- Adjustable dyed-to-match web straps
- Front zippered pocket
- Dyed-to-match hardware
- Bottom base helps cinch remain upright when placed on

## the ground

• Dimensions: 18"h x 13.75"w x 6.5"d

• Capacity: 1,324.5 cu. in./22 L

Weight: 0.4 lbs./0.18 kg

Note: Bags not intended for use by children 12 and under.

front

back